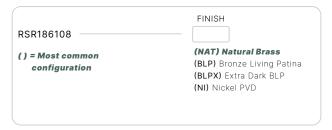

# AURORALIGHT

PROJECT:

SKU #: TYPE:

## FIXED RISER

### RSR186108

The Fixed Riser, part of a complete line of risers from Auroralight, offers designers and installers a high quality, economical solution for maturing shrubs or thick ground covers that are overtaking light fixtures and hindering performance.

- Perfect for maturing shrubs and thick ground covers
- •Ideal for lightweight fixtures

#### CONFIGURATOR:



| DIMENSIONS | L8" x W1-1/8"    |
|------------|------------------|
| VOLTAGE    | 12V              |
| FINISH     | Included Natural |
| MATERIAL   | Brass & Copper   |

<sup>\*</sup>For complete warranty terms, please visit: www.auroralight.com/warranty/



#### AVAILABLE FINISHES:



Copper



Patina







NI Bronze Nickel PVD