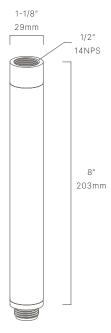

## FIXED RISER

### RSR186108

The Fixed Riser, part of a complete line of risers from Auroralight, offers designers and installers a high quality, economical solution for maturing shrubs or thick ground covers that are overtaking light fixtures and hindering performance.

#### CONFIGURATOR:

| DIMENSIONS | L8" x W1-1/8"    |
|------------|------------------|
| VOLTAGE    | 12V              |
| FINISH     | Included Natural |
| MATERIAL   | Brass & Copper   |

<sup>\*</sup>For complete warranty terms, please visit: www.auroralight.com/warranty/