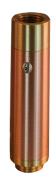

# AURORALIGHT

PROJECT:

SKU #: TYPE:

## FIXED RISER

### RSR186108

The Fixed Riser, part of a complete line of risers from Auroralight, offers designers and installers a high quality, economical solution for maturing shrubs or thick ground covers that are overtaking light fixtures and hindering performance.

- Perfect for maturing shrubs and thick ground covers
- •Ideal for lightweight fixtures

#### CONFIGURATOR:



| DIMENSIONS | L8" x W1-1/8"    |
|------------|------------------|
| VOLTAGE    | 12V              |
| FINISH     | Included Natural |
| MATERIAL   | Brass & Copper   |

<sup>\*</sup>For complete warranty terms, please visit: www.auroralight.com/warranty/



#### AVAILABLE FINISHES:



Copper



Patina







NI Bronze Nickel PVD